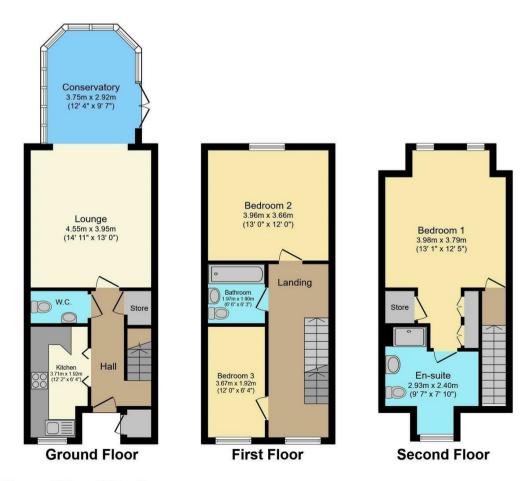

Excelsior Drive, Woodville, DE11 8DW £235,000 Council Tax Band: C

We are proud to present this spacious and well-presented three double bedroom, three-story semi-detached home. The property comprises; modern fitted kitchen, open-plan lounge/diner, cloakroom W.C to the ground floor. The second floor there are two well-proportioned bedrooms and the modern family bathroom, and the master suite with a dressing area and an en-suite covers the whole of the second floor. Outside there is a good-sized garden, a driveway and large garage.

**Open House Burton & Swadlincote** 

Total floor area 119.1 sq.m. (1,281 sq.ft.) approx