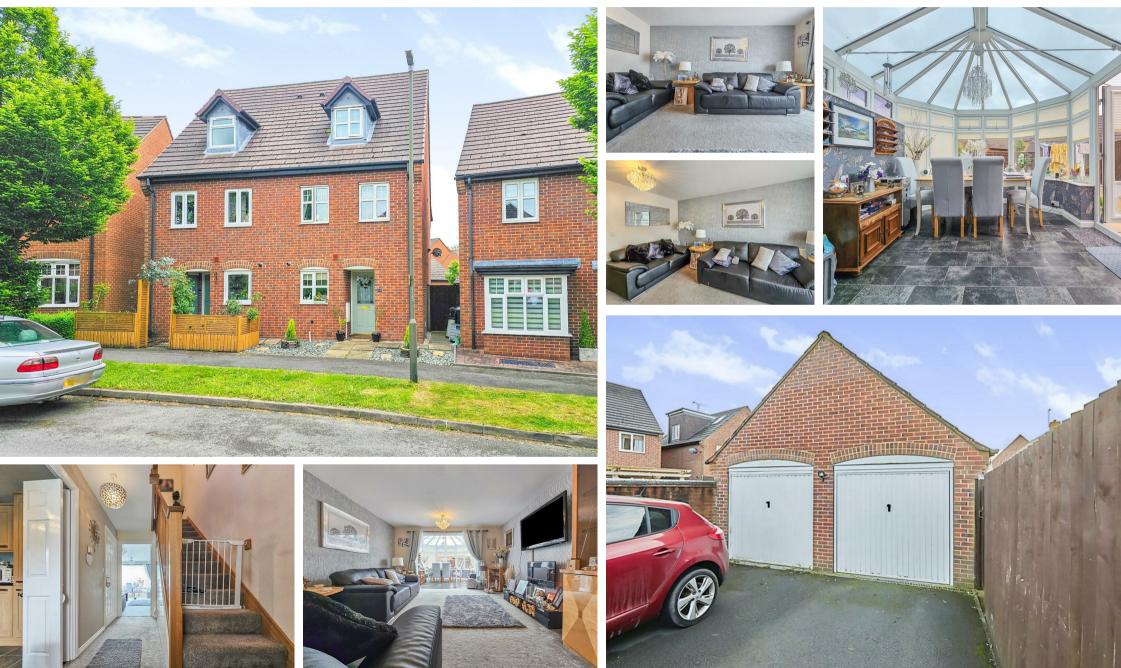

Excelsior Drive, Woodville, DE11 8DW £235,000 Council Tax Band: C

We are proud to present this spacious and well-presented three double bedroom, three-story semi-detached home. The property comprises; modern fitted kitchen, open-plan lounge/diner, cloakroom W.C to the ground floor. The second floor there are two well-proportioned bedrooms and the modern family bathroom, and the master suite with a dressing area and an en-suite covers the whole of the second floor. Outside there is a good-sized garden, a driveway and large garage.